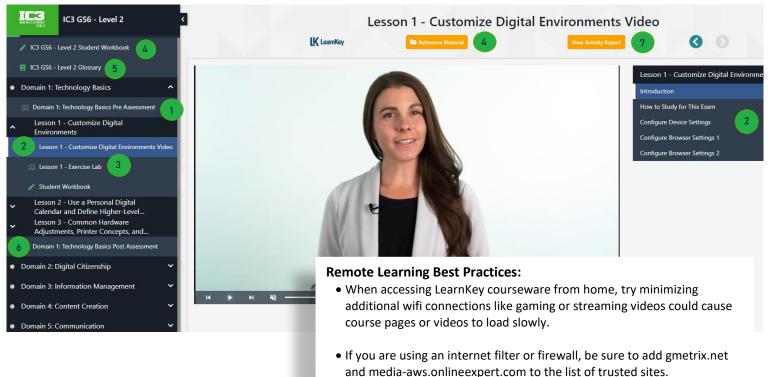

- 1. Complete Pre-Assessment
- 2. Watch Video Training
- Exercise Labs (Follow the on-screen instructions to use the labs that are available for your e-learning device)
- Student Workbook Activities (Ask your instructor if you are required to complete them)
- Review the Glossary (Key terms and definitions)
- 6. Take the Post-Assessment Determine knowledge gained (passing score = 80% or higher)
- 7. Activity Report