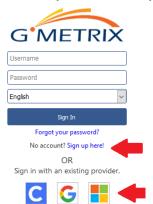

## Best Practices – Student Getting Started Guide for IC3

To access your LearnKey courseware, go to www.gmetrix.net

- If you have a GMetrix account, from a Chromebook, Windows, or Mac computer login with your account.
- If you need a new GMetrix account, select Sign up here! or link your Clever, Microsoft, or Google account.
- ullet To redeem a code, select the ullet key-shaped redeem button and enter the code provided by your instructor.